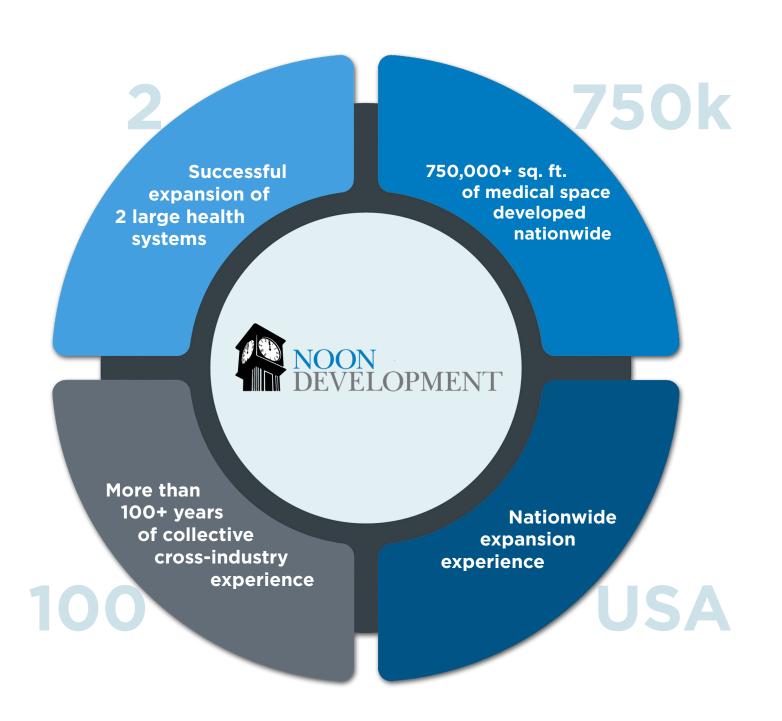

## **Tenant Coordination**

We work with you on the fitout process - from design and planning approval, budgeting and construction to opening - so all occurs in a timely manner.

We have helped two large health systems & multiple physician groups expand into new markets across the U.S.

More than

750,000

square feet of developed medical space nationwide

100+ years of collective success