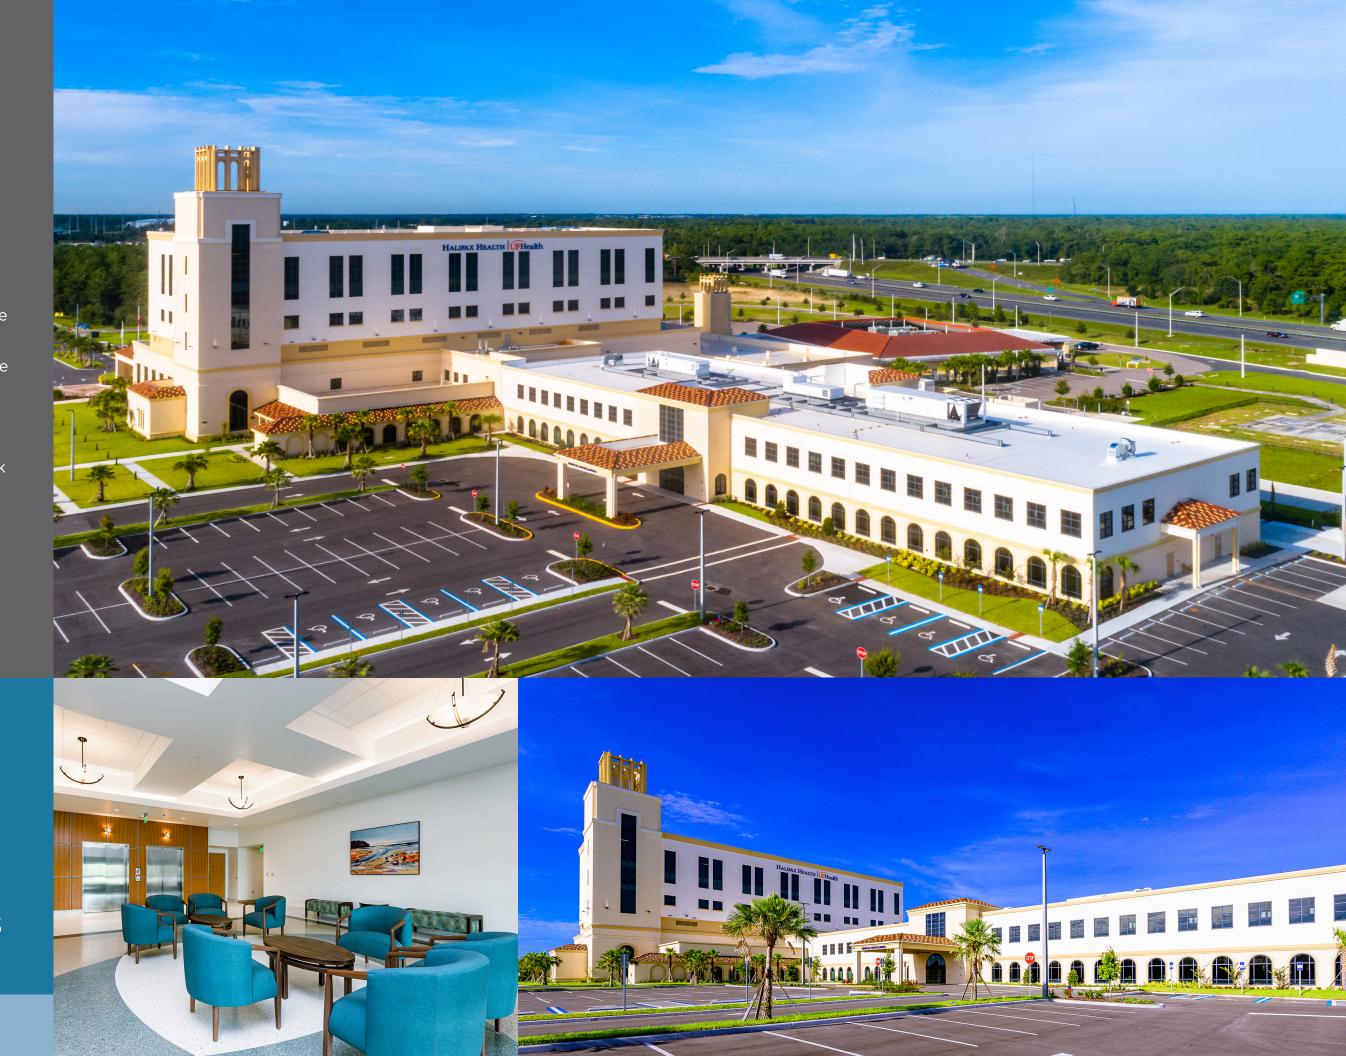

# Halifax Health

With a need for improved accessibility, Halifax Health partnered with Noon to build Class A medical space and streamline their service lines. The Halifax team was unsure of where to start the process on a tight deadline and budget. They looked to Noon for guidance through the development of a 3-acre, 55,000-square-foot medical office facility that addressed their needs. The scope of work included site selection, tenant coordination, real estate development, construction management, service line optimization and continued operations support.

**55,000** square feet

250 parking spaces